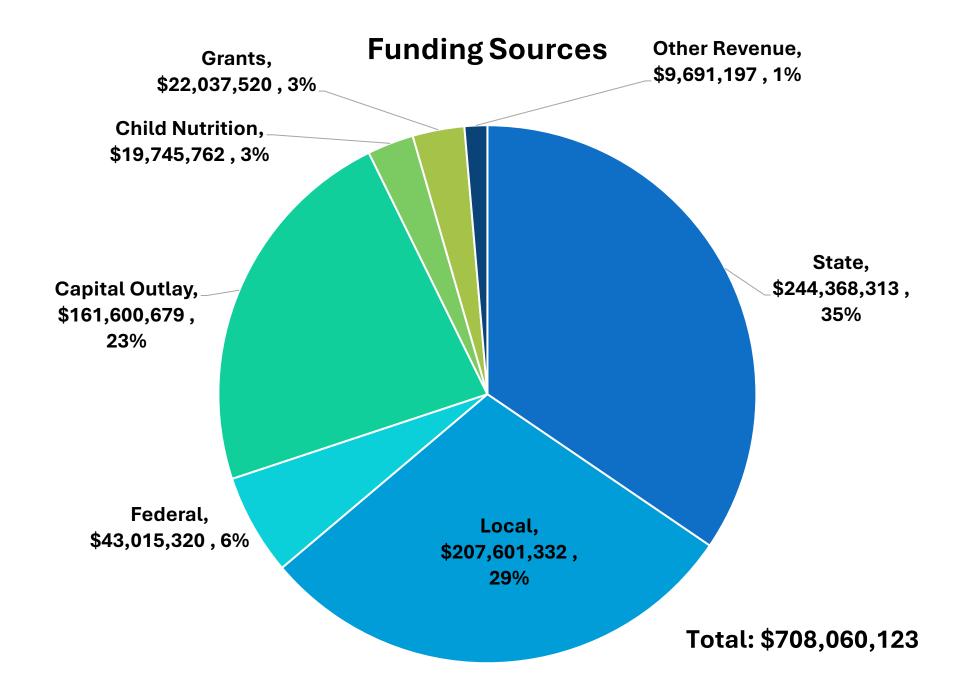

# **Local Funding Trend**

| Fiscal Year | Local                | Capital Outlay       |
|-------------|----------------------|----------------------|
|             | <b>Appropriation</b> | <b>Appropriation</b> |
| 2020-2021   | \$151,199,638        | \$3,370,000          |
| 2021-2022   | \$159,698,487        | \$6,000,000          |
| 2022-2023   | \$170,643,487        | \$6,000,000          |
| 2023-2024   | \$181,443,487        | \$6,000,000          |
| 2024-2025   | \$206,093,192        | \$8,000,000          |

# Request to County Manager

| Fiscal Year | <b>Current Expense</b> | <b>Capital Outlay</b> |
|-------------|------------------------|-----------------------|
|             |                        |                       |
| 2024-2025   | \$206,093,192          | \$8,000,000           |
| Received    |                        |                       |
| 2025-2026   | \$222,071,527          | \$8,000,000           |
| Request     |                        |                       |
| Increase    | \$15,978,335           | \$0                   |
| Requested   |                        |                       |