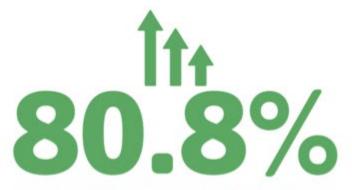

### **Total**

| 2023-2024 | 2024-2025 |
|-----------|-----------|
| 31,031    | 31,188    |

Total Enrollment of 31,188 across 57 schools

OF ALL DURHAM PUBLIC SCHOOLS MET OR EXCEEDED GROWTH DURING THE 2023-2024 SCHOOL YEAR