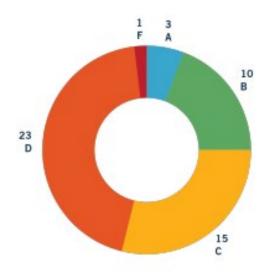

# **School Performance Grades**

Number of Schools C or Better: 28 of 52 Schools (53.8%)