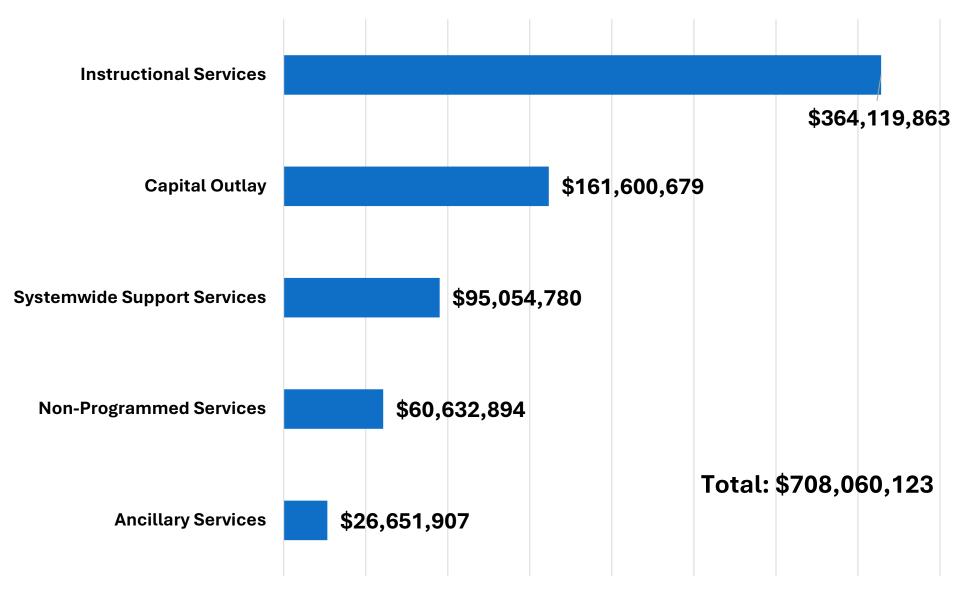

nts Compare?**

| Rank | LEA Name               | Average Supplement |
|------|------------------------|--------------------|
| #I   | Wake*                  | \$11,289           |
| #2   | Chapel Hill/Carrboro** | \$11,043           |
| #3   | Durham                 | \$10,355           |
| #4   | Charlotte/Mecklenburg  | \$10,264           |
| #5   | New Hanover            | \$9,399            |
| #6   | Chatham                | \$9,334            |
| #7   | Johnston               | \$9,307            |
| #8   | Yadkin                 | \$9,046            |
| #9   | Winston-Salem/Forsyth  | \$8,759            |
| #10  | Person                 | \$8,294            |

<sup>\*</sup>Cost to close gap \$3,038,340

<sup>\*\*</sup>Cost to close gap \$2,238,092



# 2024-2025 Budgeted Expenses



# Continuation Budget Needs - \$6,353,550

| Salaries & Benefits Increase     | \$4,512,006 |
|----------------------------------|-------------|
| Utilities Increase               | \$220,000   |
| Property Insurance Increase      | \$83,000    |
| Auto Insurance Increase          | \$33,000    |
| Liability Insurance Increase     | \$136,000   |
| Increased Software Cost          | \$35,298    |
| Subtotal                         | \$5,019,304 |
| Required Charter School Increase | \$1,334,246 |
| Total                            | \$6,353,550 |

# Expansion Budget Needs - \$9,434,911

# Increase Local Teacher Supplement - \$2,264,351

To maintain a high-quality education system, Durham Public Schools (DPS) must offer competitive compensation to attract and retain the best educators. Cu