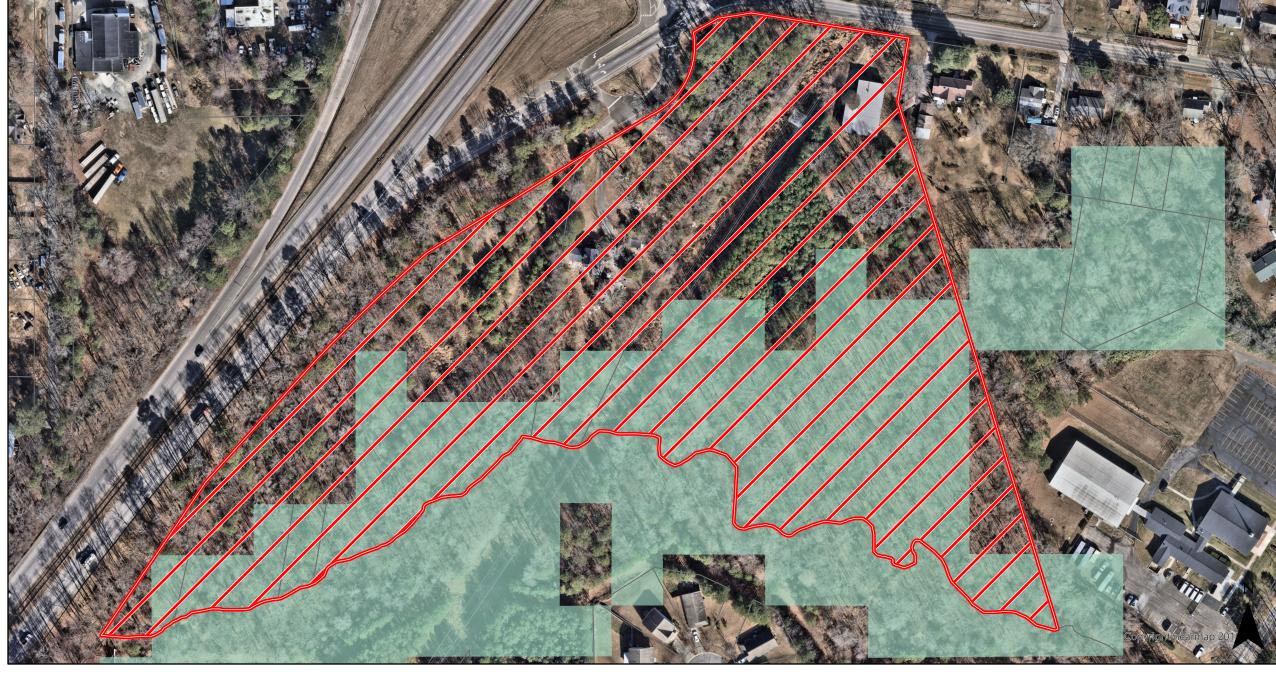

## Attachment D: Eno-New Hope Wildlife Corridor

Z2400032 - East Club at 85

400

200

## Legend:

Z2400032

Parcels

Durham County

Eno-New Hope Wildlife Corridor

Maps, tabular data, and spatial information presented are developed from public records. While efforts have been made to use the most current and accurate public record data, no warranties as to the accuracy of the data provided are being made by the City of Durham, the County of Durham, and the mapping and software companies involved. Users of this content should consult public information sources to verify the accuracy of the data provided.