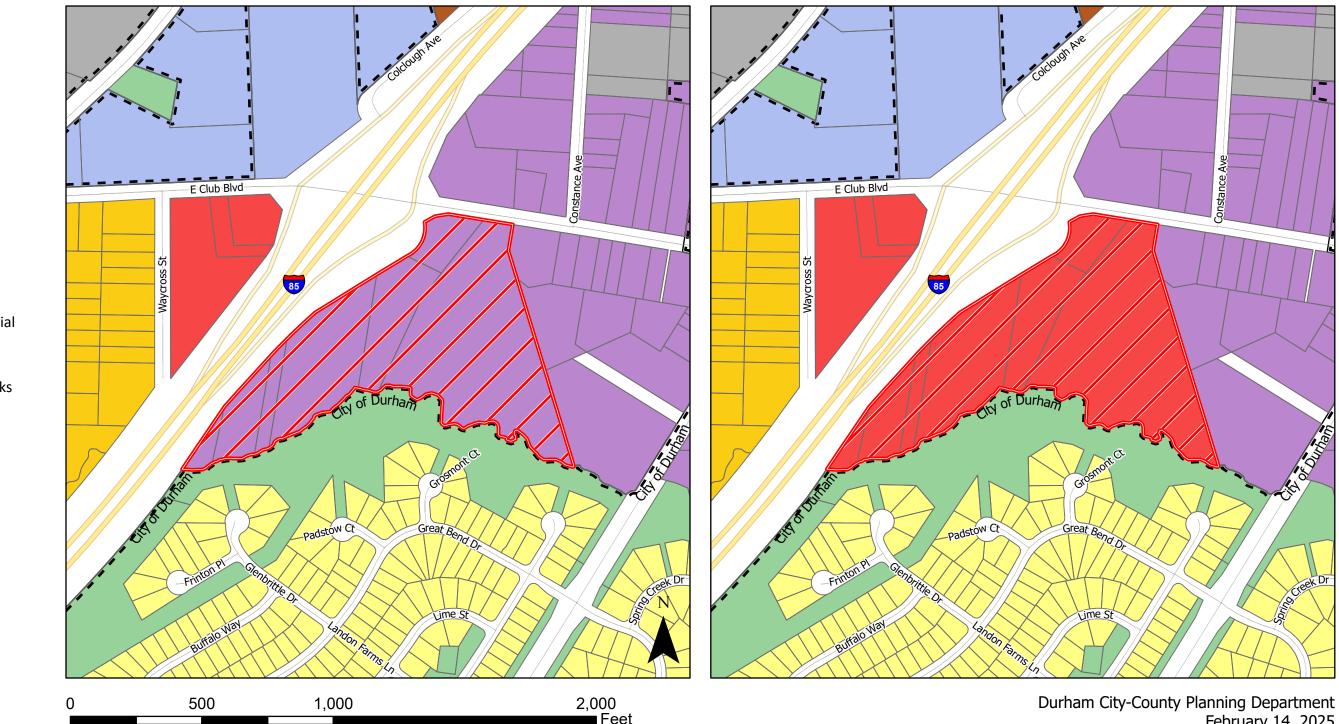

## Attachment C: Place Type Map Z2400032 - East Club at 85

**Existing: Transit Opportunity Area** 

Proposed: Suburban Commercial

Maps, tabular data, and spatial information presented are developed from public records. While efforts have been made to use the most current and accurate public record data, no warranties as to the accuracy of the data provided are being made by the City of Durham, the County of Durham, and the mapping and software companies involved. Users of this content should consult public information sources to verify the accuracy of the data provided.