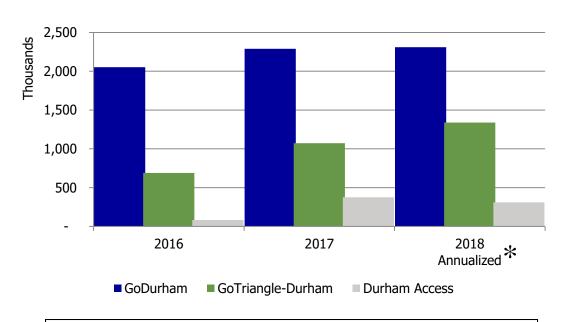

# Related Costs - FY 2016 to FY 2018

|        |                       |                 |                 |    | 2018      | *       |
|--------|-----------------------|-----------------|-----------------|----|-----------|---------|
|        |                       | 2016            | 2017            | Α  | nnualized | <b></b> |
|        | GoDurham              | 2,053,376       | 2,289,040       |    | 2,309,237 |         |
|        | Godullialli           | 2,033,370       | 2,203,040       |    | 2,303,237 |         |
|        | GoTriangle-Durham     | 689,306         | 1,073,033       |    | 1,338,853 |         |
| DURHAM | Durham Access         | 82,931          | 376,322         |    | 309,744   | _       |
| COUNTY | Total Transit Service | \$<br>2,825,613 | \$<br>3,738,395 | \$ | 3,957,835 | _       |

<sup>\*</sup> Annualized = Assume average of Q1-3 in of spending in Q4. Q4 spending may be different