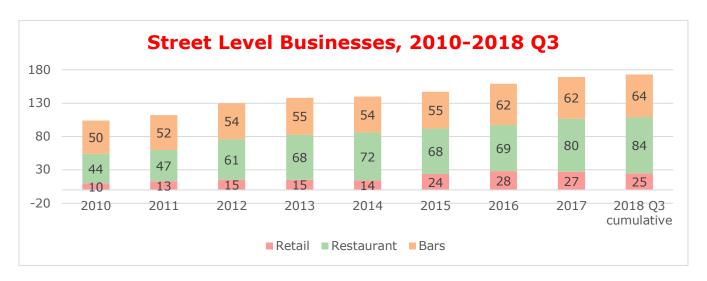

### STREET LEVEL BUSINESSES

### Retail

Seven street-level businesses (bars, restaurants, retail) opened in downtown Durham during third quarter of FY2018. Unfortunately, six street-level businesses closed. Reasons for the closings included consolidation, family/personal, and construction impacts.

### **New Businesses**

| MansionRetailTaberna (Expansion)RestaurantCopaRestaurantMaze (pop-up)Restaurant |
|---------------------------------------------------------------------------------|
| <b>Copa</b> Restaurant                                                          |
|                                                                                 |
| Maze (pop-up) Restaurant                                                        |
|                                                                                 |
| The Wine Feed Bar/Retail                                                        |
| Hayes Photography Service                                                       |
| Sacredx Mandala Service                                                         |

### Closings

|                     | Туре       | Reason                    |
|---------------------|------------|---------------------------|
| Scratch Bakery      | Restaurant | Consolidating in Lakewood |
| Barberalla          | Service    | Construction impacts      |
| Magpie              | Retail     | Family                    |
| School Kids Records | Retail     | Consolidation             |
| Smitten Boutique    | Retail     | Construction/Relocation   |
| Liberation Threads  | Retail     | Closed                    |
| Liberation Threads  | Retail     | Closed                    |