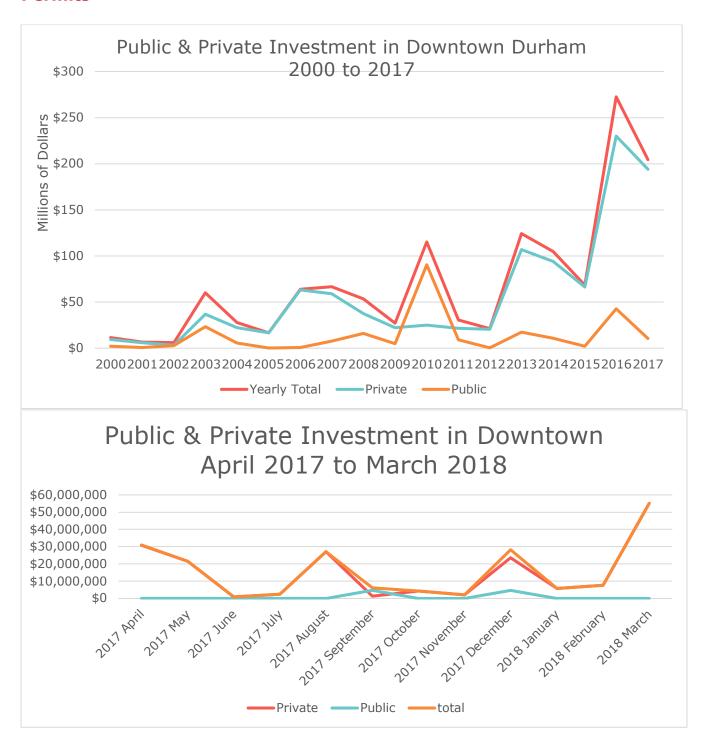

### Permits<sup>1</sup>

<sup>&</sup>lt;sup>1</sup> Investment measured in submitted permits to City of Durham Inspections office