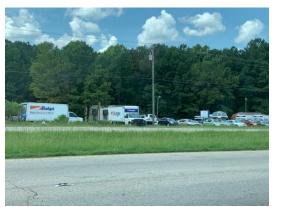

mmercial General with a text only development plan (CG(D)) FLUM designation: Commercial (no change) Proposal: Text-only development plan rezoning



Follow Us @CityofDurhamNC

63

### **Text Only Development Plan**

Text only development plans are a type of development plan that allows proffered commitments that specify, limit, and/or prohibit uses within the zoning district requested pursuant to UDO Section 5.1, Use Table.

**Proposed Text Commitment:** The following specific uses will be permitted: Self-service storage, restricted to boat and RV storage only. There will be no development or uses of any type north of the riparian features on the site.



Follow Us @CityofDurhamNC

# Aerial Map









# Site Photos







DurhamNC.gov



## Area Photos













## Area Photos











## Zoning Context





Durham City-County Planning Department, 5/22/19

## Future Land Use Map





## **CG** District Dimensional Standards

| Dimensional Standard   | Min.   | Max. |
|------------------------|--------|------|
| Lot Area (square feet) | 20,000 | -    |
| Lot Width (feet)       | 100    | -    |
| Street Yard (feet)     | 25     | -    |
| Side Yard (feet)       | 25     | -    |
| Rear Yard (feet)       | 25     | -    |
| Building Coverage (%)  | -      | 60   |
| Height (feet)          | -      | 50   |





## **Comprehensive Plan Policies**

| Policy                         | Consistent? |
|--------------------------------|-------------|
| FLUM: Commercial               | Yes         |
| 2.3.1a Contiguous Development  | Yes         |
| 2.3.2a Infrastructure Capaci