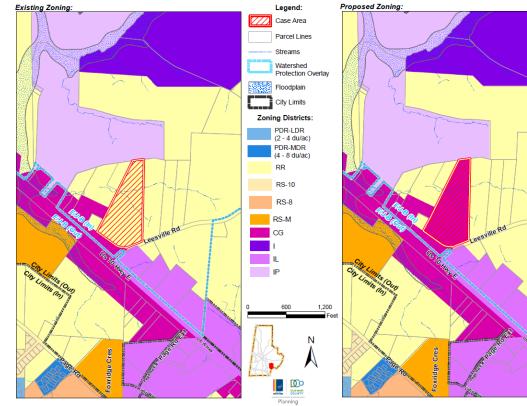

text only development plan (CG(D)) FLUM designation: Commercial (no change) Proposal: Text-only development plan rezoning



Follow Us @CityofDurhamNC

63

### **Text Only Development Plan**

Text only development plans are a type of development plan that allows proffered commitments that specify, limit, and/or prohibit uses within the zoning district requested pursuant to UDO Section 5.1, Use Table.

**Proposed Text Commitment:** The following specific uses will be permitted: Self-service storage, restricted to boat and RV storage only. There will be no development or uses of any type north of the riparian features on the site.



Follow Us @CityofDurhamNC

# Aerial Map









# Site Photos







DurhamNC.gov



## Area Photos













## Area Photos











## Zoning Context





Durham City-County Planning Department, 5/22/19

## Future Land Use Map





## **CG** District Dimensional Standards

| Dimensional Standard   | Min.   | Max. |
|------------------------|--------|------|
| Lot Area (square feet) | 20,000 | -    |
| Lot Width (feet)       | 100    | -    |
| Street Yard (feet)     | 25     | -    |
| Side Yard (feet)       | 25     | -    |
| Rear Yard (feet)       | 25     | -    |
| Building Coverage (%)  | -      | 60   |
| Height (feet)          | -      | 50   |





## **Comprehensive Plan Policies**

| Policy                         | Consistent? |
|--------------------------------|-------------|
| FLUM: Commercial               | Yes         |
| 2.3.1a Contiguous Development  | Yes         |
| 2.3.2a Infrastructure Capacity | Yes         |



#