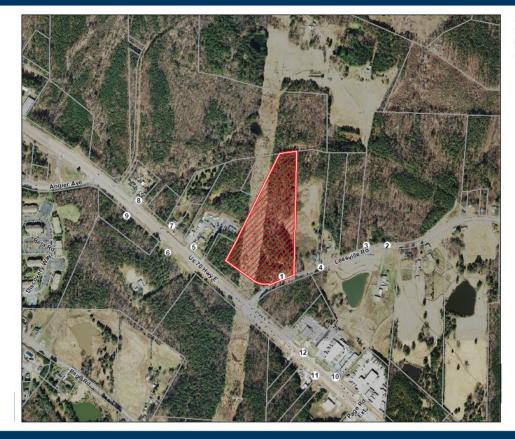

e Road Jurisdiction: County Site Acreage: 13.882 Rezoning Request: Residential Rural (RR) to Commercial General with a text only development plan (CG(D)) FLUM designation: Commercial (no change) Proposal: Text-only development plan rezoning



Follow Us @CityofDurhamNC

63

### **Text Only Development Plan**

Text only development plans are a type of development plan that allows proffered commitments that specify, limit, and/or prohibit uses within the zoning district requested pursuant to UDO Section 5.1, Use Table.

**Proposed Text Commitment:** The following specific uses will be permitted: Self-service storage, restricted to boat and RV storage only. There will be no development or uses of any type north of the riparian features on the site.



Follow Us @CityofDurhamNC

# Aerial Map









# Site Photos







DurhamNC.gov



## Area Photos













## Area Photos











## Zoning Context





Durham City-County Planning Department, 5/22/19

## Future Land Use Map





## **CG** District Dimensional Standards

| Dimensional Standard   | Min.   | Max. |
|------------------------|--------|------|
| Lot Area (square feet) | 20,000 | -    |
| Lot Width (feet)       | 100    | -    |
| Street Yard (feet)     | 25     | -    |
| Side Yard (feet)       | 25     | -    |
| Rear Yard (feet)       | 25     | -    |
| Building Coverage (%)  | -      | 60   |
| Height (feet)          | -      | 50   |





## **Comprehensive Plan Policies**

| Policy                         | Consistent? |
|--------------------------------|-------------|
| FLUM: Commercial