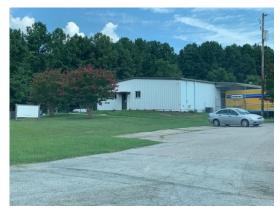

ercial General with a text only development plan (CG(D)) FLUM designation: Commercial (no change) Proposal: Text-only development plan rezoning



Follow Us @CityofDurhamNC

63

### **Text Only Development Plan**

Text only development plans are a type of development plan that allows proffered commitments that specify, limit, and/or prohibit uses within the zoning district requested pursuant to UDO Section 5.1, Use Table.

**Proposed Text Commitment:** The following specific uses will be permitted: Self-service storage, restricted to boat and RV storage only. There will be no development or uses of any type north of the riparian features on the site.



Follow Us @CityofDurhamNC

# Aerial Map









# Site Photos







DurhamNC.gov



## Area Photos













## Area Photos











## Zoning Context





Durham City-County Planning Department, 5/22/19

## Future Land Use Map





## **CG** District Dimensional Standards

| Dimensional Standard   | Min.   | Max. |
|------------------------|--------|------|
| Lot Area (square feet) | 20,000 | -    |
| Lot Width (feet)       | 100    | -    |
| Street Yard (feet)     | 25     | -    |
| Side Yard (feet)       | 25     | -    |
| Rear Yard (feet)       | 25     | -    |
| Building Coverage (%)  | -      | 60   |
| Height (feet)          | -      | 50   |





## **Comprehensive Plan Policies**

| Policy                         | Consistent? |
|--------------------------------|-------------|
| FLUM: Commercial               | Yes         |
| 2.3.1a Contiguous Development  | Yes         |
| 2.3.2a Infrastructure Capacity