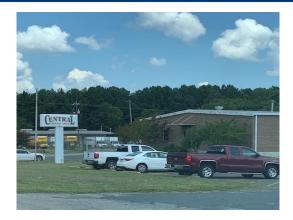

Commercial General with a text only development plan (CG(D)) FLUM designation: Commercial (no change) Proposal: Text-only development plan rezoning



Follow Us @CityofDurhamNC

63

### **Text Only Development Plan**

Text only development plans are a type of development plan that allows proffered commitments that specify, limit, and/or prohibit uses within the zoning district requested pursuant to UDO Section 5.1, Use Table.

**Proposed Text Commitment:** The following specific uses will be permitted: Self-service storage, restricted to boat and RV storage only. There will be no development or uses of any type north of the riparian features on the site.



Follow Us @CityofDurhamNC

# Aerial Map









# Site Photos







DurhamNC.gov



## Area Photos













## Area Photos











## Zoning Context





Durham City-County Planning Department, 5/22/19

## Future Land Use Map





## **CG** District Dimensional Standards

| Dimensional Standard   | Min.   | Max. |
|------------------------|--------|------|
| Lot Area (square feet) | 20,000 | -    |
| Lot Width (feet)       | 100    | -    |
| Street Yard (feet)     | 25     | -    |
| Side Yard (feet)       | 25     | -    |
| Rear Yard (feet)       | 25     | -    |
| Building Coverage (%)  | -      | 60   |
| Height (feet)          | -      | 50   |





## **Comprehensive Plan Policies**

| Policy                         | Consistent? |
|--------------------------------|-------------|
| FLUM: Commercial               | Yes         |
| 2.3.1a Contiguous Development  | Yes         |
| 2.3.2a Infrastructure Capa