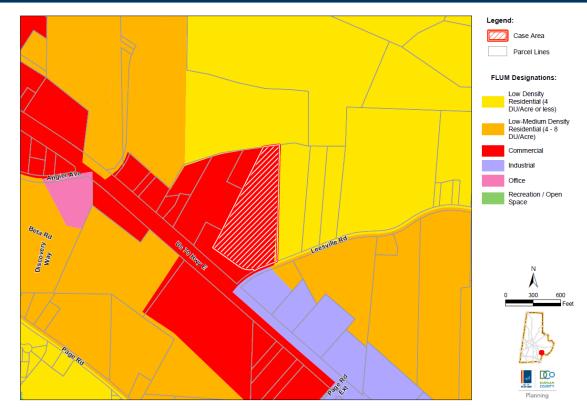

Proposal: Text-only development plan rezoning



Follow Us @CityofDurhamNC

63

### **Text Only Development Plan**

Text only development plans are a type of development plan that allows proffered commitments that specify, limit, and/or prohibit uses within the zoning district requested pursuant to UDO Section 5.1, Use Table.

**Proposed Text Commitment:** The following specific uses will be permitted: Self-service storage, restricted to boat and RV storage only. There will be no development or uses of any type north of the riparian features on the site.



Follow Us @CityofDurhamNC

# Aerial Map









# Site Photos







DurhamNC.gov



## Area Photos













## Area Photos











## Zoning Context





Durham City-County Planning Department, 5/22/19

## Future Land Use Map





## **CG** District Dimensional Standards

| Dimensional Standard   | Min.   | Max. |
|------------------------|--------|------|
| Lot Area (square feet) | 20,000 | -    |
| Lot Width (feet)       | 100    | -    |
| Street Yard (feet)     | 25     | -    |
| Side Yard (feet)       | 25     | -    |
| Rear Yard (feet)       | 25     | -    |
| Building Coverage (%)  | -      | 60   |
| Height (feet)          | -      | 50   |





## **Comprehensive Plan Policies**

| Policy                         | Consistent? |
|--------------------------------|-------------|
| FLUM: Commercial               | Yes         |
| 2.3.1a Contiguous Development  | Yes         |
| 2.3.2a Infrastructure Capacity | Yes         |



### **Staff Determination**

Staff determines that this request is consistent