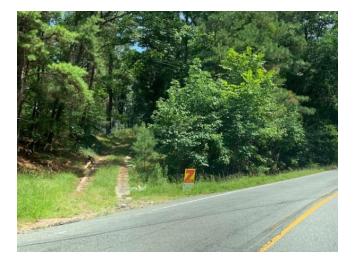

unty Site Acreage: 13.882 Rezoning Request: Residential Rural (RR) to Commercial General with a text only development plan (CG(D)) FLUM designation: Commercial (no change) Proposal: Text-only development plan rezoning



Follow Us @CityofDurhamNC

63

### **Text Only Development Plan**

Text only development plans are a type of development plan that allows proffered commitments that specify, limit, and/or prohibit uses within the zoning district requested pursuant to UDO Section 5.1, Use Table.

**Proposed Text Commitment:** The following specific uses will be permitted: Self-service storage, restricted to boat and RV storage only. There will be no development or uses of any type north of the riparian features on the site.



Follow Us @CityofDurhamNC

# Aerial Map









# Site Photos







DurhamNC.gov



## Area Photos













## Area Photos











## Zoning Context





Durham City-County Planning Department, 5/22/19

## Future Land Use Map





## **CG** District Dimensional Standards

| Dimensional Standard   | Min.   | Max. |
|------------------------|--------|------|
| Lot Area (square feet) | 20,000 | -    |
| Lot Width (feet)       | 100    | -    |
| Street Yard (feet)     | 25     | -    |
| Side Yard (feet)       | 25     | -    |
| Rear Yard (feet)       | 25     | -    |
| Building Coverage (%)  | -      | 60   |
| Height (feet)          | -      | 50   |





## **Comprehensive Plan Policies**

| Policy                         | Consistent? |
|--------------------------------|-------------|
| FLUM: Commercial               | Yes         |
| 2.3.1