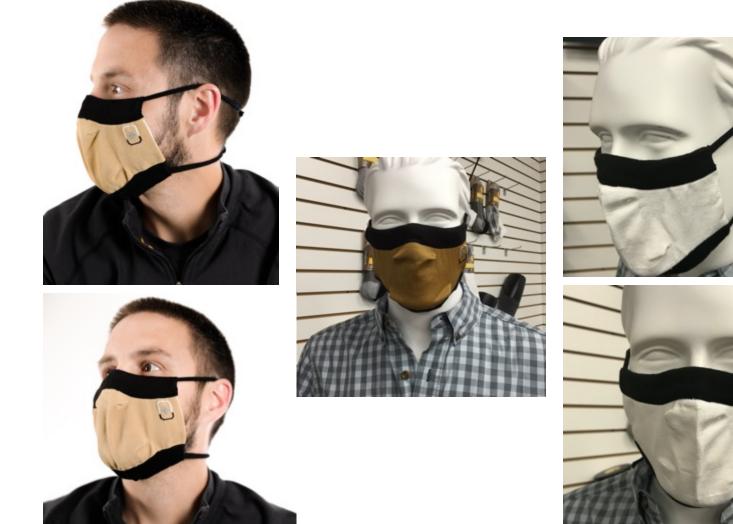

## THE DESIGN

Washable and reusable – durable in excess of 25 washings.

Proprietary Nylon/Lycra® mask ties that have 4x the stretch of common elastic and provide soft comfort reducing marks or discomfort when wearing for an extended period of time.

Proprietary tri-zone pocket – scientifically engineered nose and mouth pocket with narrower nose and wider mouth pocket. Specific gore construction unique to our masks.

Copper Oxide imbedded yarns in mask construction. Breathable material for added comfort

Branded with the Nightingale logo. One size fits most.