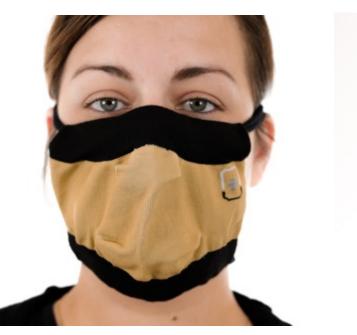

## THE DESIGN

Washable and reusable – durable in excess of 25 washings.

Proprietary Nylon/Lycra® mask ties that have 4x the stretch of common elastic and provide soft comfort reducing marks or discomfort when wearing for an extended period of time.

Proprietary tri-zone pocket – scientifically engineered nose and mouth pocket with narrower nose and wider mouth pocket. Specific gore construction unique to our masks.

Copper Oxide imbedded yarns in mask construction. Breathable material for added comfort

Branded with the Nightingale logo. One size fits most.