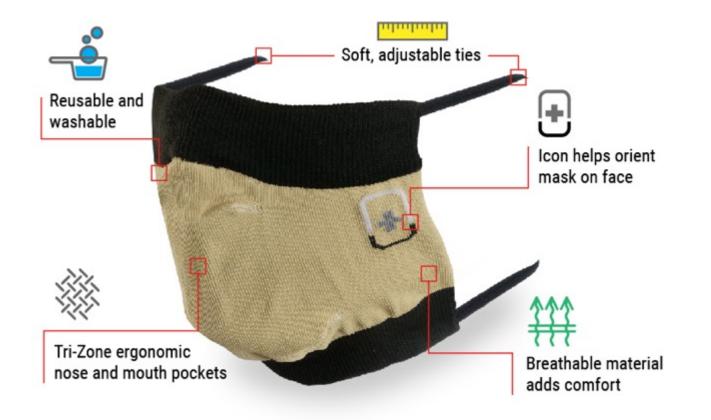

## THE DESIGN

Washable and reusable – durable in excess of 25 washings.

Proprietary Nylon/Lycra® mask ties that have 4x the stretch of common elastic and provide soft comfort reducing marks or discomfort when wearing for an extended period of time.

Proprietary tri-zone pocket – scientifically engineered nose and mouth pocket with narrower nose and wider mouth pocket. Specific gore construction unique to our masks.

Copper Oxide imbedded yarns in mask construction. Breathable material for added comfort

Branded with the Nightingale logo. One size fits most.