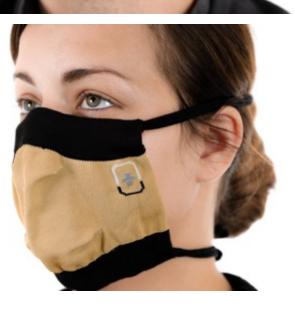

## THE DESIGN

Washable and reusable – durable in excess of 25 washings.

Proprietary Nylon/Lycra® mask ties that have 4x the stretch of common elastic and provide soft comfort reducing marks or discomfort when wearing for an extended period of time.

Proprietary tri-zone pocket – scientifically engineered nose and mouth pocket with narrower nose and wider mouth pocket. Specific gore construction unique to our masks.

Copper Oxide imbedded yarns in mask construction. Breathable material for added comfort

Branded with the Nightingale logo. One size fits most.