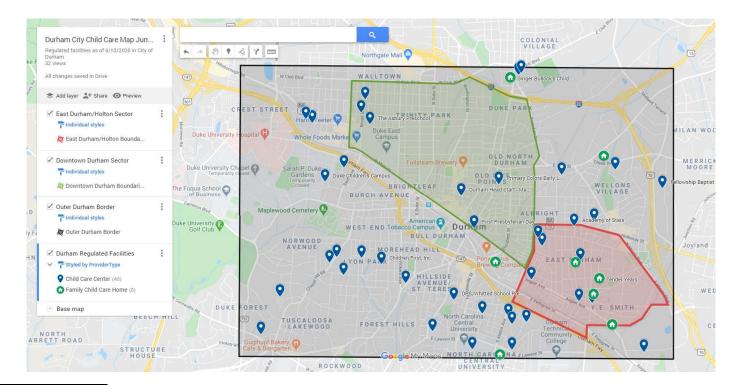

The image below captures the geographic boundaries of the child care supply analysis. As established by the 2009 mapping project, specific zones have been delineated for **Downtown**, and **East Durham/Holton**. Areas outside these zones are referred to as the "Outer Skirts". Regulated child care centers and family child care homes have been mapped for these zones, and relevant data-points for these facilities are available at the end of this document. An interactive version of this map can be found at <a href="https://www.google.com/maps/d/edit?mid=1gcVxj9WQF8ktsjx9fD5U1fF5XS1mzM5W&usp=sharing">https://www.google.com/maps/d/edit?mid=1gcVxj9WQF8ktsjx9fD5U1fF5XS1mzM5W&usp=sharing</a>